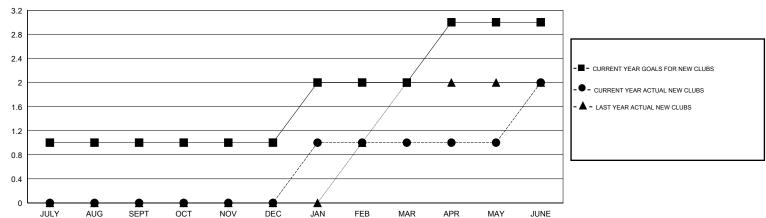

## MONTHLY MEMBERSHIP PROGRESS REPORT

## District A 711

Results as of: 6/30/2017

GMT: OPEN LOCATION ONTARIO GMT CA



## GOALS AND ACTUAL NEW CLUBS CUMULATIVE



## GOALS AND ACTUAL MEMBERS CUMULATIVE



| DROPPED CLUBS: 2  DROPPED MEMBERS |          | 49 CLUBS OF 80 ADDED 1 OR MORE NEW MEMBERS | GENDER DISTRI<br>MALE<br>FEMALE | BUTION<br>947 (66.46%)<br>478 (33.54%) |     |
|-----------------------------------|----------|--------------------------------------------|---------------------------------|----------------------------------------|-----|
| DECEASED                          | 18       | CLICK HERE FOR CUMULATIVE  MEMBERSHIP DATA | TOTAL FAMILY UNIT MEMBERS       |                                        | 215 |
| CLUB CANCELLED OTHER              | 0<br>239 |                                            | FAMILY MEMBERS PAYING HALF      |                                        | 112 |
| TOTAL                             | 257      |