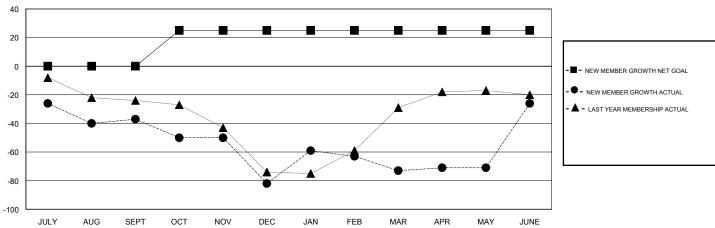

## GOALS AND ACTUAL MEMBERS CUMULATIVE

| DROPPED CLUBS: 2  DROPPED MEMBERS |          | 49 CLUBS OF 80 ADDED 1 OR MORE NEW MEMBERS | GENDER DISTRI<br>MALE<br>FEMALE | BUTION<br>947 (66.46%)<br>478 (33.54%) |     |
|-----------------------------------|----------|--------------------------------------------|---------------------------------|----------------------------------------|-----|
| DECEASED                          | 18       | CLICK HERE FOR CUMULATIVE  MEMBERSHIP DATA | TOTAL FAMILY UNIT MEMBERS       |                                        | 215 |
| CLUB CANCELLED OTHER              | 0<br>239 |                                            | FAMILY MEMBERS PAYING HALF      |                                        | 112 |
| TOTAL                             | 257      |                                            |                                 |                                        |     |