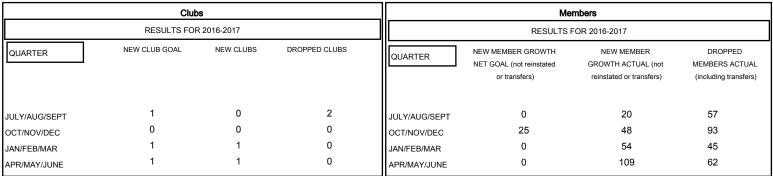

## MONTHLY MEMBERSHIP PROGRESS REPORT

## District A 711

Results as of: 6/30/2017

GMT: OPEN LOCATION ONTARIO GMT CA



## GOALS AND ACTUAL NEW CLUBS CUMULATIVE



## GOALS AND ACTUAL MEMBERS CUMULATIVE



| DROPPED CLUBS: 2  DROPPED MEMBERS |          | 49 CLUBS OF 80 ADDED 1 OR MORE NEW MEMBERS | GENDER DISTRI<br>MALE<br>FEMALE | BUTION<br>947 (66.46%)<br>478 (33.54%) |     |
|-----------------------------------|----------|--------------------------------------------|---------------------------------|----------------------------------------|-----|
| DECEASED                          | 18       | CLICK HERE FOR CUMULATIVE  MEMBERSHIP DATA | TOTAL FAMILY UNIT MEMBERS       |                                        | 215 |
| CLUB CANCELLED OTHER              | 0<br>239 |                                            | FAMILY MEMBERS PAYING HALF      |                                        | 112 |
| TOTAL